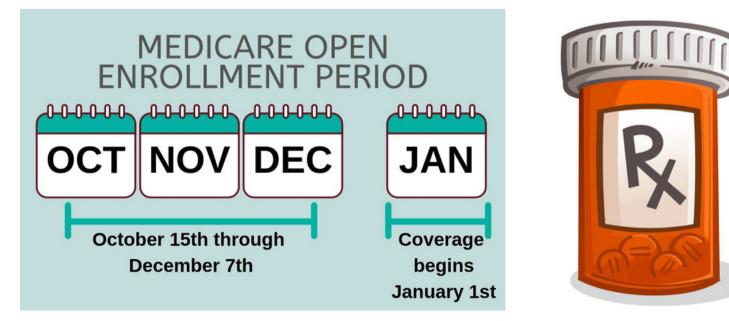

Medicare open enrollment is right around the corner. We are now taking appointments for plan comparisons. Please give us a call if you would like to schedule an appointment.